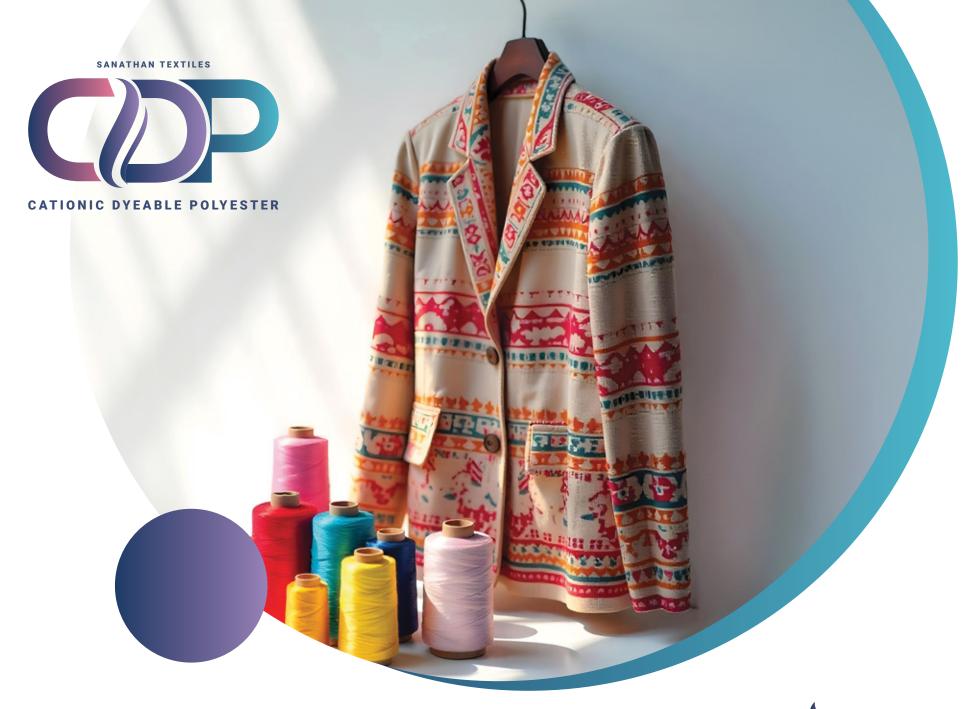

## **Cationic Dyeable Polyester (CDP)**

is a specialised polyester yarn that can be coloured with cationic dyes. It shows excellent colour development and fastness and hence CDP yarns enhances dyeability and results in more vibrant and long-lasting colours.

## **ADVANTAGE:**

- Excellent dye affinity
- High luminosity
- Excellent colourfastness (Ability to hold vibrant colours)
- Exhibit superior resistance to colour fading when exposed to water.
- The anionic groups in CDP enhance dye absorption, leading to better colour uniformity and depth.